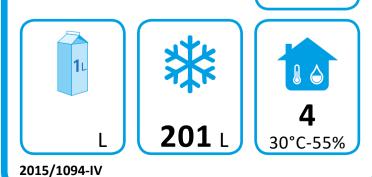

## TEFCOLD®

| Model:                   | SA9                     | 10BT-P |
|--------------------------|-------------------------|--------|
| Model type:              | Counter freezer cabinet |        |
| Energy efficiency clas   | SS:                     | E      |
| Energy efficiency index: |                         | 83,4   |
| Energy consumption,      | , kWh/24h:              | 6,95   |
| Energy consumption,      | , kWh/annual:           | 2537   |
| Net. volume:             |                         | 201    |
| GWP:                     |                         | 3      |
| Climate class (1):       |                         | 4      |

(1) Climate classes:

Brand:

Climate class 3: This appliance is designed for use in ambient temperatures of up to 25 °C, and is therefore not suitable for use in a hot commercial kitchen environment.

Climate class 4: This appliance is designed for use in ambient temperatures of up to 30 °C.

Climate class 5: This appliance is designed for use in ambient temperatures of up to 40 °C.

2015/1094-IV