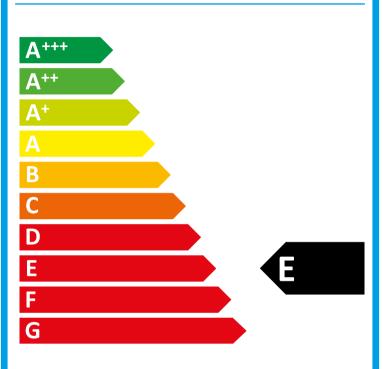

## TEFCOLD®

| Model:                   | SA9                     | 10BT-P |
|--------------------------|-------------------------|--------|
| Model type:              | Counter freezer cabinet |        |
| Energy efficiency clas   | SS:                     | E      |
| Energy efficiency index: |                         | 83,4   |
| Energy consumption,      | , kWh/24h:              | 6,95   |
| Energy consumption,      | , kWh/annual:           | 2537   |
| Net. volume:             |                         | 201    |
| GWP:                     |                         | 3      |
| Climate class (1):       |                         | 4      |